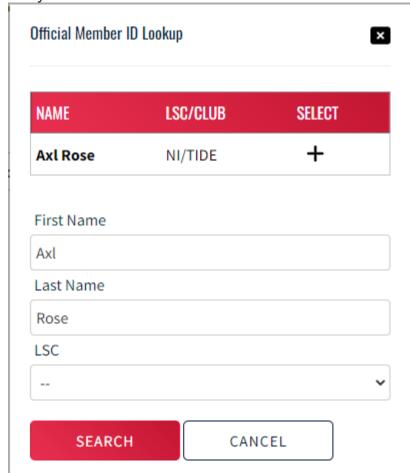

below the field where you will see the following pop-

| NAME       | LSC/CLUB | SELECT |
|------------|----------|--------|
| No Result  | s        |        |
| First Name | 2        |        |
| Last Name  |          |        |
| LSC        |          |        |
| LSC        |          |        |

up:

You will need to enter the official's full first and last name and then click on the "Search" button. You can also select the official's LSC, but this is optional and

will narrow your search for the

official.

Once you have the official in the grid, you will click the "+" icon to retrieve the Member