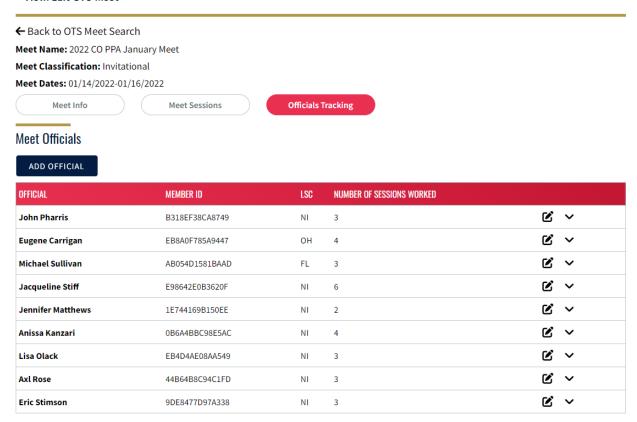

You will need to click the "Back" button to be taken back to "Meet Officials" page where you can see the official that you have added in the "Officials List."

### View/Edit OTS Meet

**6** ~ **6** ~ **E** ~ Jacqueline Stiff E98642E0B3620F NI 6 **6** ~ Jennifer Matthews 1E744169B150EE NI 2 **6** ~ Anissa Kanzari 0B6A4BBC98E5AC **6** ~ Lisa Olack EB4D4AE08AA549 NI 3 **6** ~ **Eric Stimson** 9DE8477D97A338 NI 3