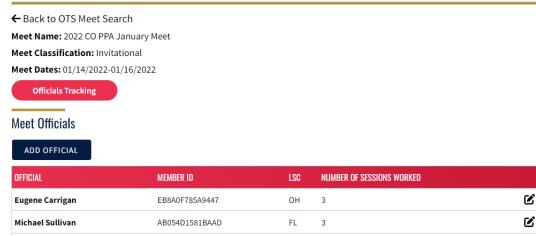

# How do I add an official to a meet if I don't know their ID?

Members with access to the Officials Tracking System will all have the same ability to add an official to a meet. Once you have accessed your meet, if you are an LSC Officials Chair or a Meet Referee, you will be taken to the "Officials Tracking" page.

If you are a member with national level permissions, you will be taken to the "Meet Info" page and will need to click on the "Officials Tracking" pill to see the following: