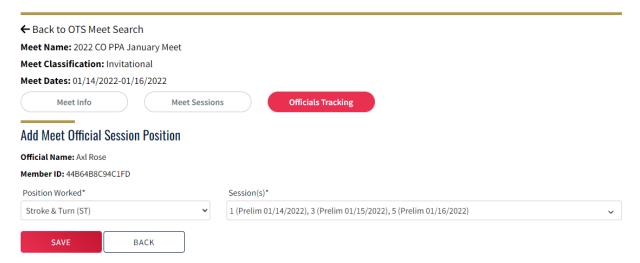

# Once you have made your selections, you will see the following:

### View/Edit OTS Meet

You will then click the "Save" button to be taken back to the "Edit Meet Official" page where you will see the official and the selections you made in the previous page. Here you can make edits to those selections.