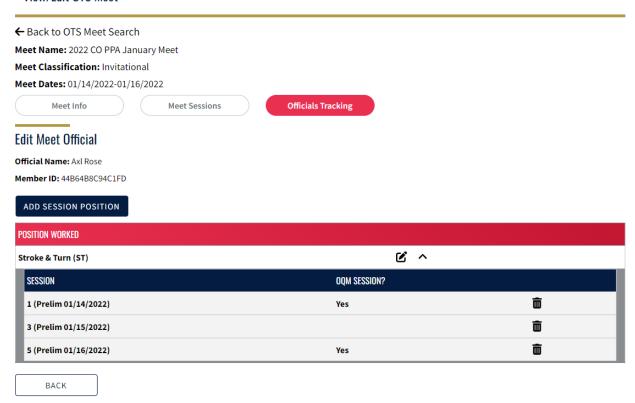

### View/Edit OTS Meet

To go back to the "Edit Meet" page, you will click on the "Edit" icon. Once on the "Edit Meet" page, you can add sessions or remove sessions or edit the

### current sessions selections.

## View/Edit OTS Meet ← Back to OTS Meet Search Meet Name: 2022 CO PPA January Meet Meet Classification: Invitational Meet Dates: 01/14/2022-01/16/2022 Officials Tracking Meet Info **Meet Sessions Edit Meet Official** Official Name: Axl Rose Member ID: 44B64B8C94C1FD ADD SESSION POSITION POSITION WORKED **6** ~ Stroke & Turn (ST) BACK