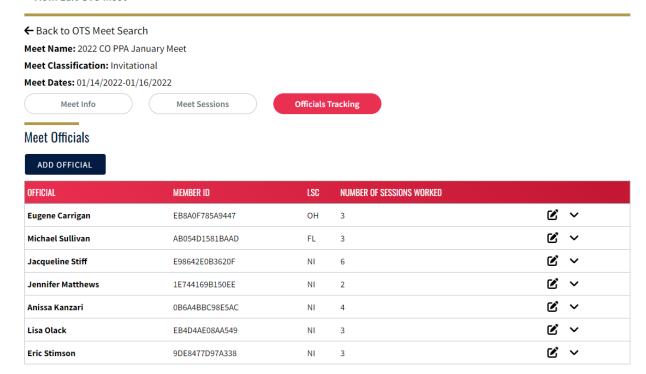

If you are a member with national level permissions, you will be taken to the "Meet Info" page and will need to click on the "Officials Tracking" pill to see the following:

### View/Edit OTS Meet

To add an official to a meet, you will click the "Add Official" button to be taken

to the "Add Meet Official" page: