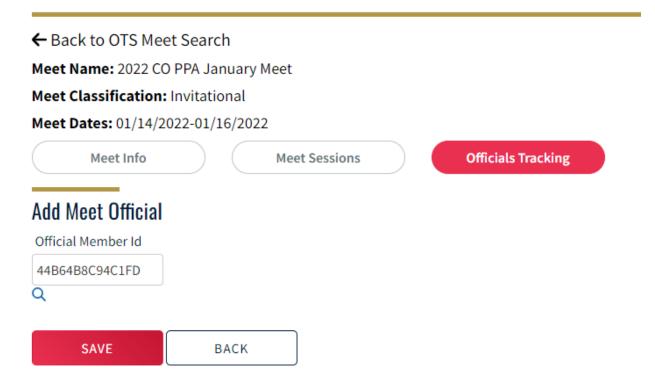

### View/Edit OTS Meet

To add an official to a meet, you will click the "Add Official" button to be taken

to the "Add Meet Official" page:

Here you will see a field for the "Official Member ID." If you know the official's Member ID, you would enter it here and then click the "Save" button. If you do not know the official's Member ID, you can click on the magnifying glass icon