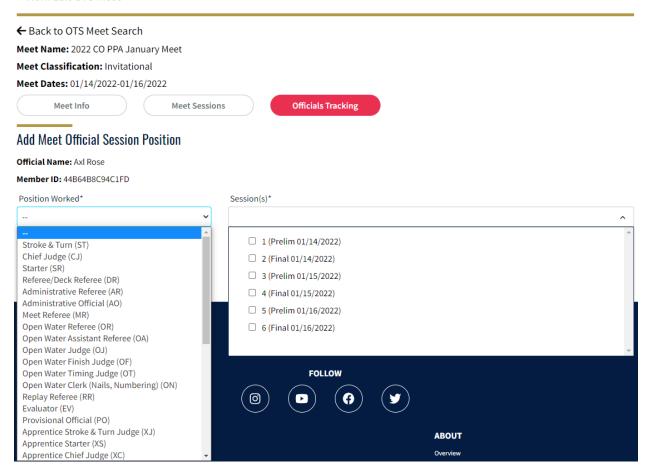

# View/Edit OTS Meet

You will then click on the "Save" button to be taken to the "Add Meet Official Session Position" page. Shown below are the "Position Worked" and "Session(s)" dropdowns open. You will select the "Position Worked" and the "Session(s)" that the position was

### worked.