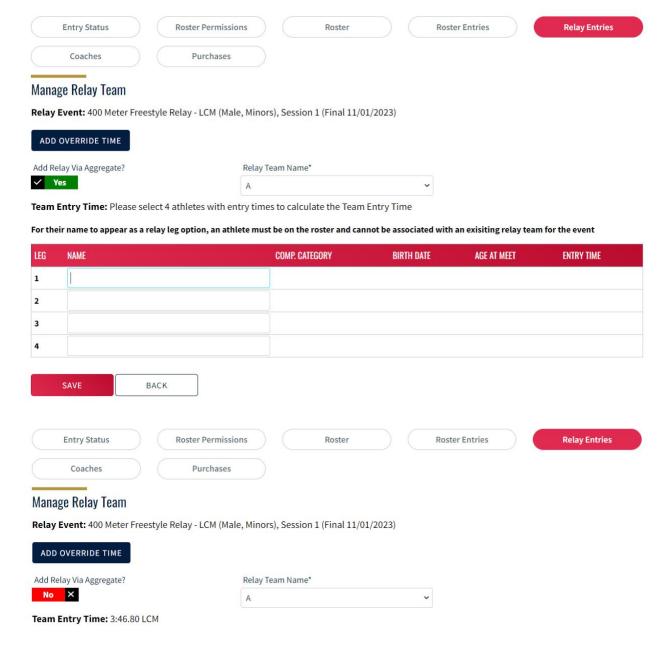

10. Relay Entries: there are four ways to enter relays - aggregate regular, aggregate override, non-aggregate regular, non-aggregate override.

- 11. Once you have at least one athlete on the roster and all athletes on the roster have a status of 'Events Approved,' you will see a 'Pay & Submit' button at the bottom of the Purchases page. Click this button, and you'll be taken to a payment screen listing all of the items you have to purchase. Click 'Check Out' and you'll be directed to a page where you can enter your credit card information. Finally, click 'Pay' to complete the purchase.
- \* Before an item has been purchased, you will have the option to delete that item. Once an item has been purchased, you will NOT have the option to delete that item (e.g. you can't remove a coach if you have paid for their credential, can't remove an individual athlete if you have paid for their cost per individual athlete, and can't remove an athlete individual event entry if you have paid for the cost per athlete individual event entry).