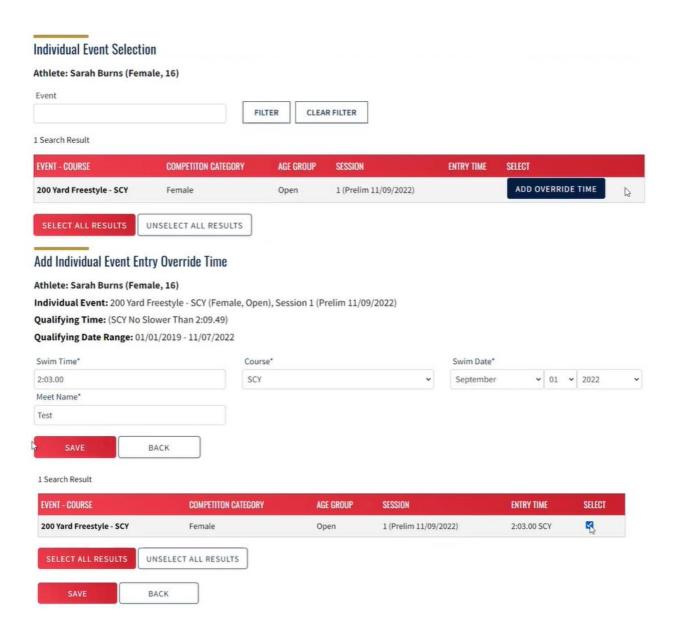

click the 'Edit' button in the right-hand column for the athlete you are entering into events >

choose which events you want to enter the athlete into > click 'Save.'

If your athlete's time does not show, you may click 'Add Override Time' and enter their qualifying time. Please note: after entering the information for the override time and clicking 'Save,' you will be directed back to the Individual Event Selection Page. You will need to click the 'Select' box next to the override time you've entered. Then click 'Save.'