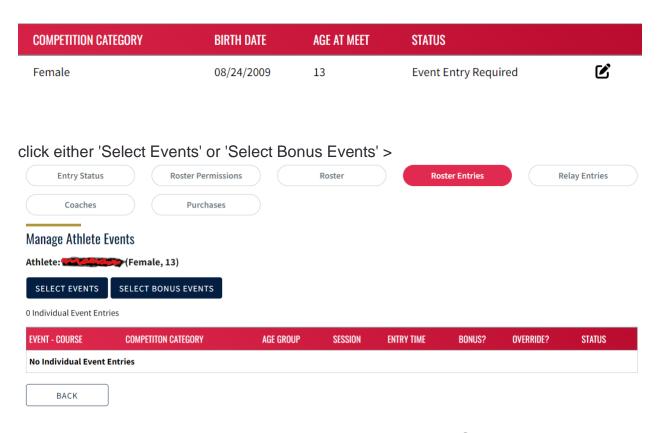

To update Event Status: Click 'Roster Entries' >

| Entry Status | Roster Permissions | Roster | Roster Entries | Relay Entries |
|--------------|--------------------|--------|----------------|---------------|
| Coaches      | Purchases          |        |                |               |

click the 'Edit' button in the right-hand column for the athlete you are entering into events >

choose which events you want to enter the athlete into > click 'Save.'

If your athlete's time does not show, you may click 'Add Override Time' and enter their qualifying time. Please note: after entering the information for the override time and clicking 'Save,' you will be directed back to the Individual Event Selection Page. You will need to click the 'Select' box next to the override time you've entered. Then click 'Save.'