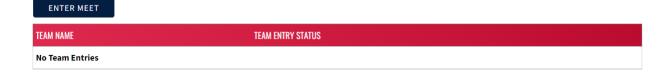

4. To complete Team Entry, click the gray 'Team Entry' tab.

← Back to Meet Search

Meet Name: HG Winter Classic

Meet Dates: 12/01/2022 - 12/03/2022

General Team Entry

5. Click the blue 'Enter Meet' button.

**Team Entry Management** 

Entry Start - End Dates: 10/31/2022 12:00 PM - 11/30/2022 11:59 PM Central Standard Time

Entry Change Deadline: 11/30/2022 11:59 PM Central Standard Time

6. Your Team Entry Status will be "In Progress."