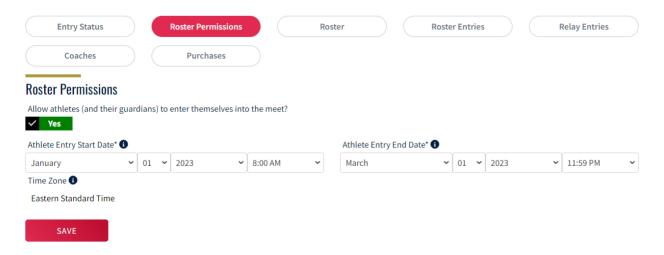

9. Roster Permissions: this is optional to fill out. It's only necessary to fill out if you want to allow athletes on the roster to enter themselves into individual events (via 'My Athlete Meet Entries' under the website's 'Competition' header). Approval for events that athletes have entered themselves into will be required by the Admin user.