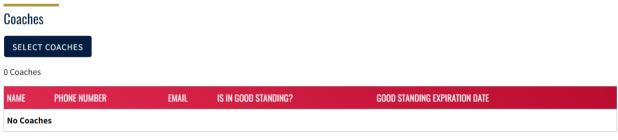

- 4. The number of coaches is allowed according to the meet's coach pass rule.
- 8. To add Coaches: Click the Coaches pill > click the blue 'Select Coaches' button > click the 'Select' box in the right-hand column for the coach(es) you want to add > click 'Save.'