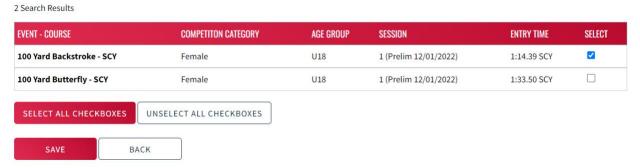

click the 'Edit' button in the right-hand column for the athlete you are entering into events >

choose which events you want to enter the athlete into > click 'Save.'

If your athlete's time does not show, you may click 'Add Override Time' and enter their qualifying time. Please note: after entering the information for the override time and clicking 'Save,' you will be directed back to the Individual Event Selection Page. You will need to click the 'Select' box next to the override time you've entered. Then click 'Save.'