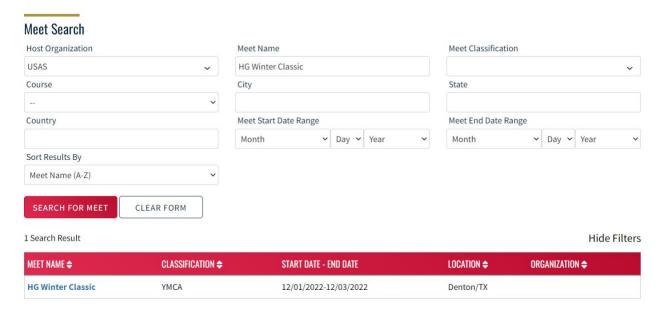

- 1. Log in to your USAS account.
- 2. Click on 'Competition' from the top right navigation options and select 'Meet Details' from the dropdown.

3. To search for meets, select a Host Organization and at least one additional filter to search on the 'Meet Search' page. Click 'Search For Meet.' Scroll down and select the meet you would like to enter by clicking on the meet name in blue.