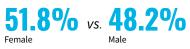

#### **NEW/RENEW BY AGE GROUPS 2022 PREMIUM & OUTREACH ATHLETE MEMBERSHIP**

| AGE       | NEW<br>Female | RENEW<br>Female | TOTAL<br>Female | % OF TOTAL<br>Athletes | NEW<br>Male | RENEW<br>Male | TOTAL<br>Male | % OF TOTAL<br>Athletes | GRAND TOTAL | % OF TOTAL<br>Athletes |
|-----------|---------------|-----------------|-----------------|------------------------|-------------|---------------|---------------|------------------------|-------------|------------------------|
| 8 & UNDER | 15,160        | 8,161           | 23,321          | 7.8%                   | 12,326      | 12,326        | 12,326        | 6.3%                   | 42,086      | 14.1%                  |
| 9         | 7,216         | 8,342           | 15,558          | 5.2%                   | 5,862       | 5,862         | 5,862         | 4.2%                   | 28,153      | 9.4%                   |
| 10        | 7,262         | 11,636          | 18,898          | 6.3%                   | 5,621       | 5,621         | 5,621         | 5.0%                   | 33,858      | 11.4%                  |
| 11        | 5,522         | 13,620          | 19,142          | 6.4%                   | 4,640       | 4,640         | 4,640         | 5.2%                   | 34,548      | 11.6%                  |
| 12        | 3,993         | 14,861          | 18,854          | 6.3%                   | 3,822       | 3,822         | 3,822         | 5.3%                   | 34,525      | 11.6%                  |
| 13        | 2,772         | 15,012          | 17,784          | 6.0%                   | 2,905       | 2,905         | 2,905         | 5.0%                   | 32,661      | 11.0%                  |
| 14        | 1,577         | 12,916          | 14,493          | 4.9%                   | 1,643       | 1,643         | 1,643         | 4.1%                   | 26,780      | 9.0%                   |
| 15        | 888           | 11,164          | 12,052          | 4.0%                   | 1,044       | 1,044         | 1,044         | 3.5%                   | 22,504      | 7.5%                   |
| 16        | 550           | 9,286           | 9,836           | 3.3%                   | 670         | 670           | 670           | 3.0%                   | 18,885      | 6.3%                   |
| 17        | 224           | 6,893           | 7,117           | 2.4%                   | 365         | 365           | 365           | 2.4%                   | 14,273      | 4.8%                   |
| 18        | 52            | 1,640           | 1,692           | 0.6%                   | 109         | 109           | 109           | 0.7%                   | 3,817       | 1.3%                   |
| 19 & OVER | 177           | 2,567           | 2,744           | 0.9%                   | 195         | 195           | 195           | 1.1%                   | 6,094       | 2.0%                   |
| TOTAL     | 45,393        | 116,098         | 161,491         | 54.2%                  | 39,202      | 97,491        | 136,693       | 45.8%                  | 298,184     | 100.0%                 |

#### 2021 VS. 2022 PREMIUM & **OUTREACH ATHLETE MEMBERSHIP**

| AGE       | 2021<br>FEMALE | 2022<br>Female | INC./DEC. | 2021<br>Male | 2022<br>Male | INC./DEC. | 2021<br>Total F/M | 2022<br>Total F/M | INC./DEC. |
|-----------|----------------|----------------|-----------|--------------|--------------|-----------|-------------------|-------------------|-----------|
| 8 & UNDER | 6,610          | 23,321         | 16,711    | 5,283        | 18,765       | 13,482    | 11,893            | 42,086            | 30,193    |
| 9         | 7,336          | 15,558         | 8,222     | 6,075        | 12,595       | 6,520     | 13,411            | 28,153            | 14,742    |
| 10        | 10,705         | 18,898         | 8,193     | 8,663        | 14,960       | 6,297     | 19,368            | 33,858            | 14,490    |
| 11        | 13,283         | 19,142         | 5,859     | 10,669       | 15,406       | 4,737     | 23,952            | 34,548            | 10,596    |
| 12        | 14,991         | 18,854         | 3,863     | 11,524       | 15,671       | 4,147     | 26,515            | 34,525            | 8,010     |
| 13        | 15,445         | 17,784         | 2,339     | 11,866       | 14,877       | 3,011     | 27,311            | 32,661            | 5,350     |
| 14        | 15,163         | 14,493         | -670      | 11,905       | 12,287       | 382       | 27,068            | 26,780            | -288      |
| 15        | 13,327         | 12,052         | -1,275    | 10,518       | 10,452       | -66       | 23,845            | 22,504            | -1,341    |
| 16        | 11,229         | 9,836          | -1,393    | 9,389        | 9,049        | -340      | 20,618            | 18,885            | -1,733    |
| 17        | 9,639          | 7,117          | -2,522    | 8,479        | 7,156        | -1,323    | 18,118            | 14,273            | -3,845    |
| 18        | 6,817          | 1,692          | -5,125    | 6,694        | 2,125        | -4,569    | 13,511            | 3,817             | -9,694    |
| 19 & OVER | 5,789          | 2,744          | -3,045    | 6,634        | 3,350        | -3,284    | 12,423            | 6,094             | -6,329    |
| TOTAL     | 130,334        | 161,491        | 31,157    | 107,699      | 136,693      | 28,994    | 238,033           | 298,184           | 60,151    |