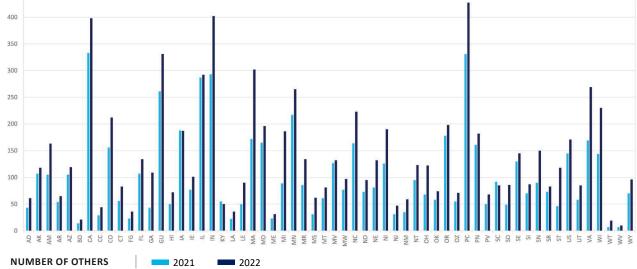

### **PREMIUM & OUTREACH ATHLETE MEMBERSHIP 2021 VS. 2022**

#### **PREMIUM & OUTREACH ATHLETE MEMBERSHIP 2022**