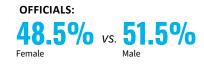

| ry —  | Non-athlete members are coaches, officials, board members, par-     |
|-------|---------------------------------------------------------------------|
| after | ents and other individuals who do not swim. USA Swimming's fees     |
| year. | for registration year 2022 – Individual: \$66.00; Life: \$1,000.00. |