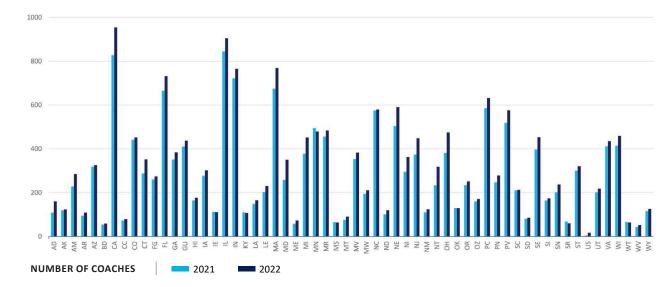

N            | 378  | 452  | 74            | WI          | WISCONSIN          | 414    | 459    | 45            |
| MN          | MINNESOTA           | 495  | 479  | -16           | WT          | WEST TEXAS         | 66     | 64     | -2            |
| MR          | METROPOLITAN        | 456  | 484  | 28            | wv          | WEST VIRGINIA      | 43     | 52     | 9             |
| MS          | MISSISSIPPI         | 65   | 64   | -1            | WY          | WYOMING            | 116    | 126    | 10            |
| MT          | MONTANA             | 76   | 91   | 15            | TOTAL       |                    | 16.074 | 10.012 | 1.020         |
| MV          | MISSOURI VALLEY     | 354  | 383  | 29            | TOTAL       |                    | 16,974 | 18,813 | 1,839         |



#### 2021 VS. 2022 OFFICIALS

| LSC<br>Code | LSC NAME            | 2021 | 2022 | INC./<br>DEC. |
|-------------|---------------------|------|------|---------------|
| AD          | ADIRONDACK          | 43   | 60   | 17            |
| AK          | ALASKA              | 188  | 180  | -8            |
| AM          | ALLEGHENY MOUNTAIN  | 108  | 94   | -14           |
| AR          | ARKANSAS            | 111  | 108  | -3            |
| AZ          | ARIZONA             | 208  | 213  | 5             |
| BD          | BORDER              | 39   | 36   | -3            |
| CA          | SOUTHERN CALIFORNIA | 178  | 212  | 34            |
| СС          | CENTRAL CALIFORNIA  | 38   | 39   | 1             |
| со          | COLORADO            | 427  | 432  | 5             |
| СТ          | CONN