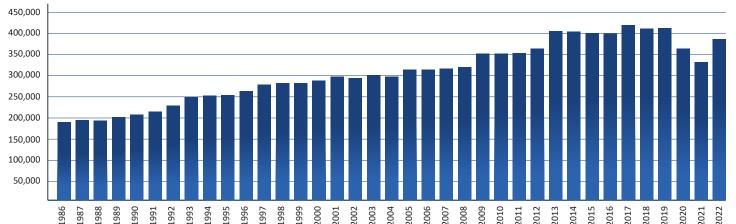

#### **MEMBERSHIP HISTORY 1986 - 2022**

| YEAR  | PREMIUM/<br>Outreach<br>Athlete | INC/DEC | FLEX<br>Athlete | INC/DEC | SEASONAL<br>Athlete | INC/DEC | SINGLE-MEET<br>Open water<br>Athlete | INC/DEC | YEAR-ROUND<br>Club/org | INC/DEC | SEASONAL<br>Club | INC/<br>DEC | NON-ATHLETE | INC/DEC | TOTAL<br>Individual<br>Members | INC/<br>Dec |
|-------|---------------------------------|---------|-----------------|---------|---------------------|---------|--------------------------------------|---------|------------------------|---------|------------------|-------------|-------------|---------|--------------------------------|-------------|
| 2022* | 298,187                         | 25.27%  | 41,715          | -5.74%  | 14,023              | 1.89%   | 59                                   | 118.52% | 2,749                  | 2.04%   | 95               | 5.56%       | 39,966      | 13.70%  | 393,970                        | 18.9%       |
| 2021  | 238,033                         | -19.05% | 44,255          | 69.30%  | 13,763              | 127.79% | 27                                   | -15.63% | 2,694                  | -9.29%  | 90               | 45.16%      | 35,150      | -4.57%  | 331,228                        | -8.8%       |
| 2020  | 294,047                         | -10.2%  | 26,140          | 3.8%    | 6,042               | -67.7%  | 32                                   | 78.8%   | 2,970                  | -2.1%   | 62               | -44.1%      | 36,832      | -8.5%   | 363,093                        | -11.8%      |
| 2019  | 327,337                         | -5.6%   | 25,183          |         | 18,728              | -24.4%  | 151                                  | -21.8%  | 3,033                  | 0%      | 111              | -5.9%       | 40,273      | 1.6%    | 411,672                        | 0.1%        |
| 2018  | 346,735                         | -2.2%   |                 |         | 24,759              | -1.7%   | 193                                  | -59.0%  | 3,034                  | 0.1%    | 118              | -7.8%       | 39,637      | 1.2%    | 411,324                        | -1.9%       |
| 2017* | 354,627                         | 5.5%    |                 |         | 25,175              | 5.5%    | 471                                  | 44.5%   | 3,030                  | 0.6%    | 128              | -0.8%       | 39,154      | 2.0%    | 419,427                        | 5.2%        |
| 2016  | 336,026                         | -0.3%   |                 |         | 23,858              | -5.8%   | 326                                  | -8.4%   | 3,011                  | 1.2%    | 129              | -9.8%       | 38,375      | 2.6%    | 398,585                        | -0.4%       |
| 2015  | 337,084                         | -0.8%   |                 |         | 25,326              | -8.5%   | 356                                  | 12.7%   | 2,975                  | 0.2%    | 143              | 13.5%       | 37,399      | 2.4%    | 400,165                        | -1.1%       |
| 2014  | 339,903                         | -0.2%   |                 |         | 27,683              | -6.3%   | 316                                  | -6.2%   | 2,970                  | 1.9%    | 126              | 0%          | 36,521      | 5.9%    | 404,423                        | -0.1%       |
| 2013* | 340,568                         | 13.2%   |                 |         | 29,555              | -1.7%   | 337                                  | 127.7%  | 2,915                  | 1.1%    | 126              | 0.8%        | 34,480      | 7.7%    | 404,940                        | 11.5%       |
| 2012  | 300,884                         | 3.3%    |                 |         | 30,074              | -0.2%   | 148                                  | -12.9%  | 2,884                  | 2.8%    | 125              | 4.2%        | 32,013      | 2.8%    | 363,119                        | 3.0%        |
| 2011  | 291,182                         | 1.5%    |                 |         | 30,133              | -8.8%   | 170                                  | -60.5%  | 2,805                  | 2.0%    | 120              | 5.3%        | 31,154      | 2.0%    | 352,639                        | 0.5%        |
| 2010  | 286,900                         | 0.3%    |                 |         | 33,027              | -5.3%   | 430                                  | 68.0%   | 2,750                  | 2.6%    | 114              | 4.6%        | 30,554      | 3.4%    | 350,911                        | 0.0%        |
| 2009* | 286,147                         | 11.3%   |                 |         | 34,866              | 3.5%    | 256                                  | 41.4%   | 2,681                  | -0.7%   | 109              | -10.7%      | 29,557      | 3.9%    | 350,826                        | 9.8%        |
| 2008  | 257,180                         | 2.2%    |                 |         | 33,672              | -4.8%   | 181                                  | -8.1%   | 2,701                  | 0.3%    | 122              | 1.6%        | 28,447      | -0.9%   | 319,480                        | 1.2%        |
| 2007  | 251,547                         | 0.9%    |                 |         | 35,388              | 0.4%    | 197                                  | 109.6%  | 2,692                  | -0.7%   | 120              | 26.3%       | 28,695      | 1.0%    | 315,827                        | 0.9%        |
| 2006  | 249,326                         | 0.1%    |                 |         | 35,253              | -2.7%   | 94                                   | 32.4%   | 2,712                  | -0.4%   | 95               | -11.2%      | 28,416      | 2.0%    | 313,089                        | -0.1%       |
| 2005* | 249,182                         | 7.3%    |                 |         | 36,249              | -2.0%   | 71                                   |         | 2,724                  | -0.4%   | 107              | -6.1%       | 27,847      | 2.0%    | 313,349                        | 5.6%        |
| 2004  | 232,361                         | -1.1%   |                 |         | 36,970              | -0.6%   | 0                                    |         | 2,736                  | -3.5%   | 114              | 7.5%        | 27,314      | -1.2%   | 296,645                        | -1.1%       |
| 2003  | 235,013                         | 3.0%    |                 |         | 37,176              | -2.1%   | 0                                    |         | 2,834                  | 4.0%    | 106              | -9.4%       | 27,652      | 5.1%    | 299,841                        | 2.5%        |
| 2002  | 228,216                         | -1.7%   |                 |         | 37,978              | 0.7%    | 0                                    |         | 2,724                  | -2.1%   | 117              | 2.6%        | 26,322      | 0.7%    | 292,516                        | -1.2%       |
| 2001* | 232,253                         | 4.9%    |                 |         | 37,715              | -3.8%   | 0                                    |         | 2,783                  | 1.0%    | 114              | -3.4%       | 26,151      | 1.6%    | 296,119                        | 3.4%        |
| 2000  | 221,352                         | 1.9%    |                 |         | 39,223              | 5.3%    | 0                                    |         | 2,755                  | 0.1%    | 118              | -5.6%       | 25,732      | -0.5%   | 286,307                        | 2.1%        |
| 1999  | 217,325                         | 1.5%    |                 |         | 37,237              | -8.1%   | 0                                    |         | 2,753                  | 0.4%    | 125              | -3.1%       | 25,852      | -2.2%   | 280,414                        | -0.3%       |
| 1998  | 214,206                         | 1.2%    |                 |         | 40,518              | 2.5%    | 0                                    |         | 2,765                  | 2.7%    | 129              | 12.2%       | 26,426      | 1.7%    | 281,150                        | 1.4%        |
| 1997* | 211,728                         | 8.1%    |                 |         | 39,525              | -1.9%   | 0                                    |         | 2,692                  | 2.8%    | 115              | -18.4%      | 25,973      | 4.8%    | 277,226                        | 6.2%        |
| 1996  | 195,853                         | 2.1%    |                 |         | 40,300              | 16.1%   | 0                                    |         | 2,618                  | 0.2%    | 141              | 11.0%       | 24,788      | 0.2%    | 260,941                        | 3.8%        |
| 1995  | 191,855                         | 0.7%    |                 |         | 34,703              | -4.3%   | 0                                    |         | 2,612                  | 2.2%    | 127              | 42.6%       | 24,740      | 2.6%    | 251,298                        | 0.1%        |
| 1994  | 190,559                         | 1.0%    |                 |         | 36,251              | 5.8%    | 0                                    |         | 2,556                  | -0.6%   | 89               |             | 24,124      | -0.2%   | 250,934                        | 1.6%        |
| 1993* | 188,647                         | 10.1%   |                 |         | 34,262              | 2.9%    | 0                                    |         | 2,571                  | 4.8%    | 0                |             | 24,167      | 11.2%   | 247,076                        | 9.1%        |
| 1992  | 171,346                         | 3.5%    |                 |         | 33,309              | 28.8%   | 0                                    |         | 2,453                  | 0.7%    | 0                |             | 21,726      | 3.3%    | 226,381                        | 6.5%        |
| 1991  | 165,622                         | 2.3%    |                 |         | 25,867              | 9.7%    | 0                                    |         | 2,435                  | 2.4%    | 0                |             | 21,040      | 5.8%    | 212,529                        | 3.5%        |
| 1990  | 161,885                         | 2.0%    |                 |         | 23,579              | 13.5%   | 0                                    |         | 2,379                  | -2.0%   | 0                |             | 19,885      | -0.7%   | 205,349                        | 2.9%        |
| 1989* | 158,681                         | 3.8%    |                 |         | 20,768              | 14.9%   | 0                                    |         | 2,428                  | 0.2%    | 0                |             | 20,020      | 2.7%    | 199,469                        | 4.7%        |
| 1988  | 152,937                         | -3.8%   |                 |         | 18,077              | 30.0%   | 0                                    |         | 2,422                  | -2.6%   | 0                |             | 19,468      | 2.6%    | 190,482                        | -0.7%       |
| 1987  | 159,039                         | -6.3%   |                 |         | 13,905              |         | 0                                    |         | 2,487                  | -4.0%   | 0                |             | 18,972      | 11.0%   | 191,916                        | 2.8%        |
| 1986  | 169,676                         |         |                 |         | 0                   |         | 0                                    |         | 2,590                  |         | 0                |             | 17,085      |         | 186,761                        |             |

#### TOTAL INDIVIDUAL MEMBERS 1986 - 2022