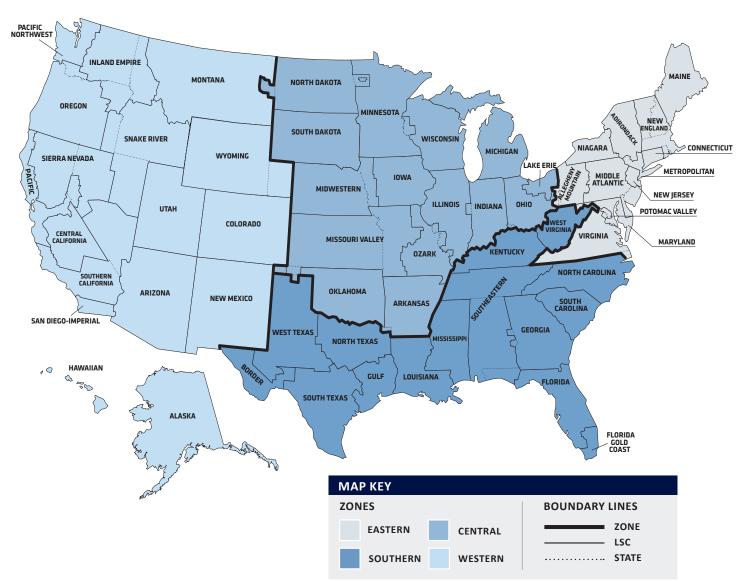

#### LOCAL SWIMMING COMMITTEES AND ZONES

### LOCAL SWIMMING COMMITTEE (LSC) ZONES

| CENTRAL              | EASTERN                 | WESTERN                  | SOUTHERN                |
|----------------------|-------------------------|--------------------------|-------------------------|
| AR - Arkansas        | AD - Adirondack         | AK - Alaska              | BD - Border             |
| IA - Iowa            | AM - Allegheny Mountain | AZ - Arizona             | FG - Florida Gold Coast |
| IL - Illinois        | CT - Connecticut        | CA - Southern California | FL - Florida            |
| IN - Indiana         | MA - Middle Atlantic    | CC - Central California  | GA - Georgia            |
| LE - Lake Erie       | MD - Maryland           | CO - Colorado            | GU - Gulf               |
| MI - Michigan        | ME - Maine              | HI - Hawaiian            | KY - Kentucky           |
| MN - Minnesota       | MR - Metropolitan       | IE - Inland Empire       | LA - Louisiana          |
| MV - Missouri Valley | NE - New England        | MT - Montana             | MS - Mississippi        |
| MW - Midwestern      | NI - Niagara            | NM - New Mexico          | NC - North Carolina     |
| ND - North Dakota    | NJ - New Jersey         | OR - Oregon              | NT - North Texas        |
| OH - Ohio            | PV - Potomac Valley     | PC - Pacific             | SC - South Carolina     |
| OK - Oklahoma        | VA - Virginia           | PN - Pacific Northwest   | SE - Southeastern       |
| OZ - Ozark           |                         | SI - San Diego-Imperial  | ST - South Texas        |
| SD - South Dakota    |                         | SN - Sierra Nevada       | WT - West Texas         |
| WI - Wisconsin       |                         | SR - Snake River         | WV - West Virginia      |
|                      |                         | US - USA Swimming        |                         |
|                      |                         | UT - Utah                |                         |
|                      |                         | WY - Wyoming             |                         |