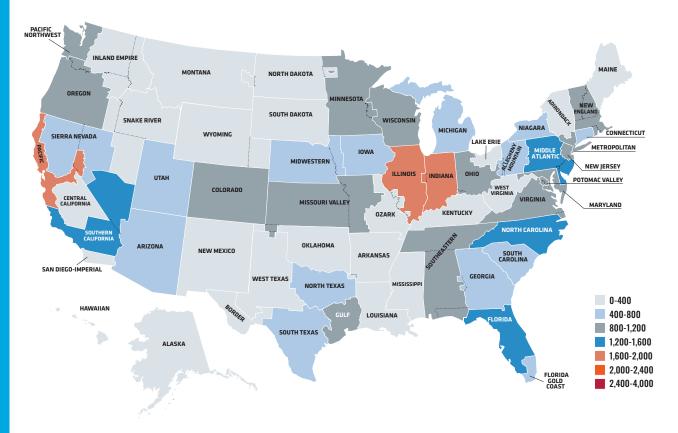

#### LOCAL SWIMMING COMMITTEES AND ZONES

### LOCAL SWIMMING COMMITTEE (LSC) ZONES

| CENTRAL              | EASTERN                 | WESTERN                  | SOUTHERN                |
|----------------------|-------------------------|--------------------------|-------------------------|
| AR - Arkansas        | AD - Adirondack         | AK - Alaska              | BD - Border             |
| IA - Iowa            | AM - Allegheny Mountain | AZ - Arizona             | FG - Florida Gold Coast |
| IL - Illinois        | CT - Connecticut        | CA - Southern California | FL - Florida            |
| IN - Indiana         | MA - Middle Atlantic    | CC - Central California  | GA - Georgia            |
| LE - Lake Erie       | MD - Maryland           | CO - Colorado            | GU - Gulf               |
| MI - Michigan        | ME - Maine              | HI - Hawaiian            | KY - Kentucky           |
| MN - Minnesota       | MR - Metropolitan       | IE - Inland Empire       | LA - Louisiana          |
| MV - Missouri Valley | NE - New England        | MT - Montana             | MS - Mississippi        |
| MW - Midwestern      | NI - Niagara            | NM - New Mexico          | NC - North Carolina     |
| ND - North Dakota    | NJ - New Jersey         | OR - Oregon              | NT - North Texas        |
| OH - Ohio            | PV - Potomac Valley     | PC - Pacific             | SC - South Carolina     |
| OK - Oklahoma        | VA - Virginia           | PN - Pacific Northwest   | SE - Southeastern       |
| OZ - Ozark           |                         | SI - San Diego-Imperial  | ST - South Texas        |
| SD - South Dakota    |                         | SN - Sierra Nevada       | WT - West Texas         |
| WI - Wisconsin       |                         | SR - Snake River         | WV - West Virginia      |
|                      |                         | US - USA Swimming        |                         |
|                      |                         | UT - Utah                |                         |
|                      |                         | WY - Wyoming             |                         |