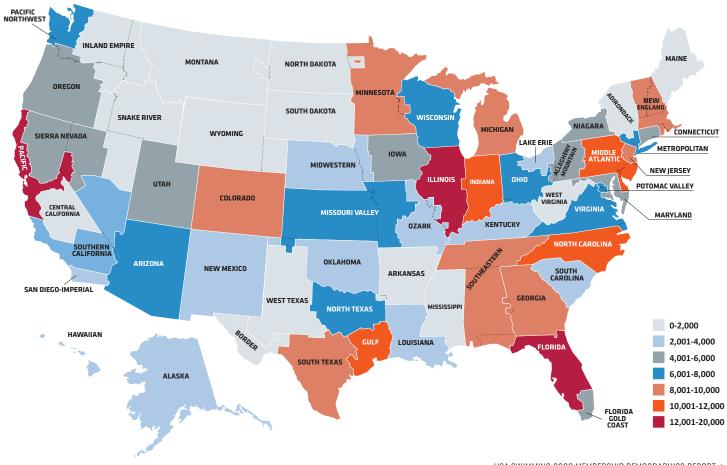

#### LOCAL SWIMMING COMMITTEES AND ZONES

### LOCAL SWIMMING COMMITTEE (LSC) ZONES

| CENTRAL              | EASTERN                 | WESTERN                  | SOUTHERN                |
|----------------------|-------------------------|--------------------------|-------------------------|
| AR - Arkansas        | AD - Adirondack         | AK - Alaska              | BD - Border             |
| IA - Iowa            | AM - Allegheny Mountain | AZ - Arizona             | FG - Florida Gold Coast |
| IL - Illinois        | CT - Connecticut        | CA - Southern California | FL - Florida            |
| IN - Indiana         | MA - Middle Atlantic    | CC - Central California  | GA - Georgia            |
| LE - Lake Erie       | MD - Maryland           | CO - Colorado            | GU - Gulf               |
| MI - Michigan        | ME - Maine              | HI - Hawaiian            | KY - Kentucky           |
| MN - Minnesota       | MR - Metropolitan       | IE - Inland Empire       | LA - Louisiana          |
| MV - Missouri Valley | NE - New England        | MT - Montana             | MS - Mississippi        |
| MW - Midwestern      | NI - Niagara            | NM - New Mexico          | NC - North Carolina     |
| ND - North Dakota    | NJ - New Jersey         | OR - Oregon              | NT - North Texas        |
| OH - Ohio            | PV - Potomac Valley     | PC - Pacific             | SC - South Carolina     |
| OK - Oklahoma        | VA - Virginia           | PN - Pacific Northwest   | SE - Southeastern       |
| OZ - Ozark           |                         | SI - San Diego-Imperial  | ST - South Texas        |
| SD - South Dakota    |                         | SN - Sierra Nevada       | WT - West Texas         |
| WI - Wisconsin       |                         | SR - Snake River         | WV - West Virginia      |
|                      |                         | US - USA Swimming        |                         |
|                      |                         | UT - Utah                |                         |
|                      |                         | WY - Wyoming             |                         |