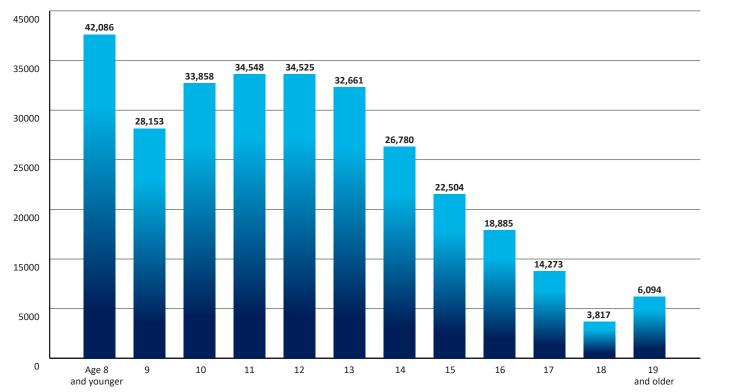

#### **NEW/RENEW BY AGE GROUPS 2022 PREMIUM & OUTREACH ATHLETE MEMBERSHIP**

| AGE       | NEW<br>Female | RENEW<br>Female | TOTAL<br>Female | % OF TOTAL<br>Athletes | NEW<br>Male | RENEW<br>Male | TOTAL<br>Male | % OF TOTAL<br>Athletes | GRAND TOTAL | % OF TOTAL<br>Athletes |
|-----------|---------------|-----------------|-----------------|------------------------|-------------|---------------|---------------|------------------------|-------------|------------------------|
| 8 & UNDER | 15,160        | 8,161           | 23,321          | 7.8%                   | 12,326      | 12,326        | 12,326        | 6.3%                   | 42,086      | 14.1%                  |
| 9         | 7,216         | 8,342           | 15,558          | 5.2%                   | 5,862       | 5,862         | 5,862         | 4.2%                   | 28,153      | 9.4%                   |
| 10        | 7,262         | 11,636          | 18,898          | 6.3%                   | 5,621       | 5,621         | 5,621         | 5.0%                   | 33,858      | 11.4%                  |
| 11        | 5,522         | 13,620          | 19,142          | 6.4%                   | 4,640       | 4,640         | 4,640         | 5.2%                   | 34,548      | 11.6%                  |
| 12        | 3,993         | 14,861          | 18,854          | 6.3%                   | 3,822       | 3,822         | 3,822         | 5.3%                   | 34,525      | 11.6%                  |
| 13        | 2,772         | 15,012          | 17,784          | 6.0%                   | 2,905       | 2,905         | 2,905         | 5.0%                   | 32,661      | 11.0%                  |
| 14        | 1,577         | 12,916          | 14,493          | 4.9%                   | 1,643       | 1,643         | 1,643         | 4.1%                   | 26,780      | 9.0%                   |
| 15        | 888           | 11,164          | 12,052          | 4.0%                   | 1,044       | 1,044         | 1,044         | 3.5%                   | 22,504      | 7.5%                   |
| 16        | 550           | 9,286           | 9,836           | 3.3%                   | 670         | 670           | 670           | 3.0%                   | 18,885      | 6.3%                   |
| 17        | 224           | 6,893           | 7,117           | 2.4%                   | 365         | 365           | 365           | 2.4%                   | 14,273      | 4.8%                   |
| 18        | 52            | 1,640           | 1,692           | 0.6%                   | 109         | 109           | 109           | 0.7%                   | 3,817       | 1.3%                   |
| 19 & OVER | 177           | 2,567           | 2,744           | 0.9%                   | 195         | 195           | 195           | 1.1%                   | 6,094       | 2.0%                   |
| TOTAL     | 45,393        | 116,098         | 161,491         | 54.2%                  | 39,202      | 97,491        | 136,693       | 45.8%                  | 298,184     | 100.0%                 |

New membership is defined as someone who has not been registered since 1994. Renewed membership is defined as someone who prior to registering for 2022 had been registered as any membership type in any year since 1994. Ages are calculated as of December 31, 2022. The average age of a year-round athlete is 12.8.

#### **2022 ATHLETE MEMBERSHIP AGE DISTRIBUTION**