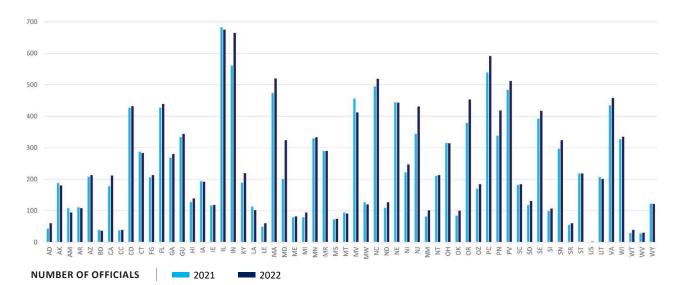

| 8             |
| SN          | SIERRA NEVADA      | 297    | 324    | 27            |
| SR          | SNAKE RIVER        | 55     | 60     | 5             |
| ST          | SOUTH TEXAS        | 218    | 218    | 0             |
| US          | USA SWIMMING       | 0      | 2      | 2             |
| UT          | UTAH               | 207    | 201    | -6            |
| VA          | VIRGINIA           | 435    | 458    | 23            |
| WI          | WISCONSIN          | 327    | 335    | 8             |
| wт          | WEST TEXAS         | 29     | 39     | 10            |
| WV          | WEST VIRGINIA      | 28     | 30     | 2             |
| WY          | WYOMING            | 123    | 122    | -1            |
| TOTAL       |                    | 13,827 | 14,724 | 897           |



#### 2021 VS. 2022 NON-ATHLETE OTHER

| LSC<br>Code | LSC NAME            | 2021 | 2022 | INC./<br>DEC. | LSC<br>CODE | LSC NAME           | 2021  | 2022  | INC./<br>DEC. |
|-------------|---------------------|------|------|---------------|-------------|--------------------|-------|-------|---------------|
| AD          | ADIRONDACK          | 43   | 61   | -18           | MW          | MIDWESTERN         | 77    | 97    | -2            |
| AK          | ALASKA              | 107  | 118  | -11           | NC          | NORTH CAROLINA     | 164   | 223   | -5            |
| AM          | ALLEGHENY MOUNTAIN  | 105  | 163  | -58           | ND          | NORTH DAKOTA       | 73    | 95    | -2            |
| AR          | ARKANSAS            | 54   | 65   | -11           | NE          | NEW