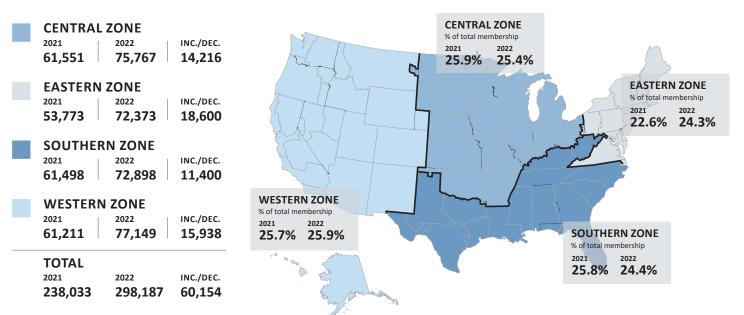

### LOCAL SWIMMING COMMITTEE (LSC) ZONES

| CENTRAL              | EASTERN                 | WESTERN                  | SOUTHERN                |
|----------------------|-------------------------|--------------------------|-------------------------|
| AR - Arkansas        | AD - Adirondack         | AK - Alaska              | BD - Border             |
| IA - Iowa            | AM - Allegheny Mountain | AZ - Arizona             | FG - Florida Gold Coast |
| IL - Illinois        | CT - Connecticut        | CA - Southern California | FL - Florida            |
| IN - Indiana         | MA - Middle Atlantic    | CC - Central California  | GA - Georgia            |
| LE - Lake Erie       | MD - Maryland           | CO - Colorado            | GU - Gulf               |
| MI - Michigan        | ME - Maine              | HI - Hawaiian            | KY - Kentucky           |
| MN - Minnesota       | MR - Metropolitan       | IE - Inland Empire       | LA - Louisiana          |
| MV - Missouri Valley | NE - New England        | MT - Montana             | MS - Mississippi        |
| MW - Midwestern      | NI - Niagara            | NM - New Mexico          | NC - North Carolina     |
| ND - North Dakota    | NJ - New Jersey         | OR - Oregon              | NT - North Texas        |
| OH - Ohio            | PV - Potomac Valley     | PC - Pacific             | SC - South Carolina     |
| OK - Oklahoma        | VA - Virginia           | PN - Pacific Northwest   | SE - Southeastern       |
| OZ - Ozark           |                         | SI - San Diego-Imperial  | ST - South Texas        |
| SD - South Dakota    |                         | SN - Sierra Nevada       | WT - West Texas         |
| WI - Wisconsin       |                         | SR - Snake River         | WV - West Virginia      |
|                      |                         | US - USA Swimming        |                         |
|                      |                         | UT - Utah                |                         |
|                      |                         | WY - Wyoming             |                         |

#### **PREMIUM & OUTREACH ATHLETE MEMBERSHIP BY ZONE 2021 VS. 2022**

### **PREMIUM & OUTREACH ATHLETE MEMBERSHIP 2021 VS. 2022**