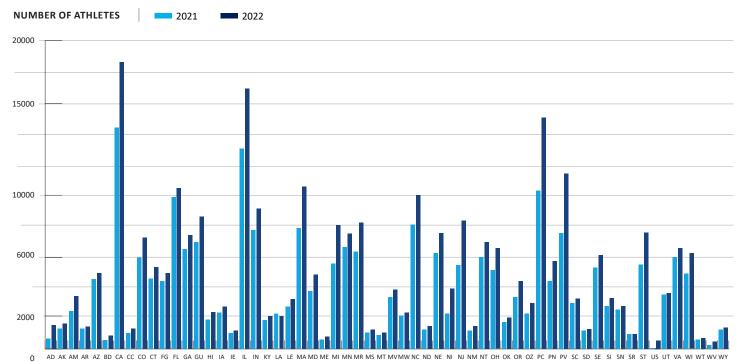

#### **PREMIUM & OUTREACH ATHLETE MEMBERSHIP 2021 VS. 2022**

| LSC CODE | LSC NAME            | 2021   | 2022   | INC./DEC. |
|----------|---------------------|--------|--------|-----------|
| AD       | ADIRONDACK          | 684    | 1,505  | 821       |
| AK       | ALASKA              | 1,316  | 1,633  | 317       |
| AM       | ALLEGHENY MOUNTAIN  | 2,450  | 3,438  | 988       |
| AR       | ARKANSAS            | 1,333  | 1,408  | 75        |
| AZ       | ARIZONA             | 4,497  | 4,936  | 439       |
| BD       | BORDER              | 553    | 858    | 305       |
| CA       | SOUTHERN CALIFORNIA | 14,377 | 18,661 | 4,284     |
| СС       | CENTRAL CALIFORNIA  | 1,030  | 1,278  | 248       |
| СО       | COLORADO            | 5,908  | 7,243  | 1,335     |
| СТ       | CONNECTICUT         | 4,560  | 5,313  | 753       |
| FG       | FLORIDA GOLD COAST  | 4,439  | 4,939  | 500       |
| FL       | FLORIDA             | 9,844  | 10,398 | 554       |
| GA       | GEORGIA             | 6,458  | 7,429  | 971       |
| GU       | GULF                | 6,932  | 8,648  | 1,716     |
| ні       | HAWAIIAN            | 1,872  | 2,407  | 535       |
| IA       | IOWA                | 2,355  | 2,757  | 402       |
| IE       | INLAND EMPIRE       | 1,045  | 1,201  | 156       |
| IL       | ILLINOIS            | 13,029 | 16,950 | 3,921     |
| IN       | INDIANA             | 7,755  | 9,103  | 1,348     |
| КҮ       | KENTUCKY            | 1,846  | 2,139  | 293       |
| LA       | LOUISIANA           | 2,272  | 2,133  | -139      |
| LE       | LAKE ERIE           | 2,761  | 3,237  | 476       |
| MA       | MIDDLE ATLANTIC     | 7,843  | 10,534 | 2,691     |
| MD       | MARYLAND            | 3,755  | 4,862  | 1,107     |
| ME       | MAINE               | 576    | 760    | 184       |
| MI       | MICHIGAN            | 5,531  | 8,075  | 2,544     |
| MN       | MINNESOTA           | 6,638  | 7,514  | 876       |
| MR       | METROPOLITAN        | 6,337  | 8,233  | 1,896     |
| MS       | MISSISSIPPI         | 1,063  | 1,271  | 208       |
| MT       | MONTANA             | 901    | 1,046  | 145       |
| MV       | MISSOURI VALLEY     | 3,347  | 3,842  | 495       |

| LSC CODE | LSC NAME           | 2021    | 2022    | INC./DEC. |
|----------|--------------------|---------|---------|-----------|
| MW       | MIDWESTERN         | 2,157   | 2,342   | 185       |
| NC       | NORTH CAROLINA     | 8,052   | 10,005  | 1,953     |
| ND       | NORTH DAKOTA       | 1,211   | 1,470   | 259       |
| NE       | NEW ENGLAND        | 6,245   | 7,490   | 1,245     |
| NI       | NIAGARA            | 2,255   | 3,939   | 1,684     |
| NJ       | NEW JERSEY         | 5,446   | 8,360   | 2,914     |
| NM       | NEW MEXICO         | 1,185   | 1,479   | 294       |
| NT       | NORTH TEXAS        | 5,953   | 6,967   | 1,014     |
| ОН       | ОНІО               | 5,104   | 6,549   | 1,445     |
| ОК       | OKLAHOMA           | 1,759   | 2,031   | 272       |
| OR       | OREGON             | 3,326   | 4,421   | 1,095     |
| OZ       | OZARK              | 2,324   | 2,977   | 653       |
| РС       | PACIFIC            | 10,290  | 15,023  | 4,733     |
| PN       | PACIFIC NORTHWEST  | 4,397   | 5,708   | 1,311     |
| PV       | POTOMAC VALLEY     | 7,525   | 11,401  | 3,876     |
| SC       | SOUTH CAROLINA     | 2,945   | 3,269   | 324       |
| SD       | SOUTH DAKOTA       | 1,170   | 1,292   | 122       |
| SE       | SOUTHEASTERN       | 5,274   | 6,091   | 817       |
| SI       | SAN DIEGO-IMPERIAL | 2,764   | 3,296   | 532       |
| SN       | SIERRA NEVADA      | 2,553   | 2,757   | 204       |
| SR       | SNAKE RIVER        | 882     | 966     | 84        |
| ST       | SOUTH TEXAS        | 5,472   | 7,560   | 2,088     |
| US       | USA SWIMMING       | 24      | 61      | 37        |
| UT       | UTAH               | 3,513   | 3,640   | 127       |
| VA       | VIRGINIA           | 5,942   | 6,538   | 596       |
| WI       | WISCONSIN          | 4,876   | 6,220   | 1,344     |
| WT       | WEST TEXAS         | 576     | 716     | 140       |
| WV       | WEST VIRGINIA      | 270     | 475     | 205       |
| WY       | WYOMING            | 1,236   | 1,393   | 157       |
| TOTAL    |                    | 238,033 | 298,187 | 60,154    |

#### **PREMIUM & OUTREACH ATHLETE MEMBERSHIP 2022**